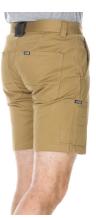

#### **FEATURES**

- Two front angled pockets
- Two patch back pockets reinforced with extra layer
- Patch pocket with pen/tool division and hook and loop fastening on RHS leg
- Angled zip pocket on LHS leg
- Five belt loops with camouflage trim and larger loop on the back for extra strength
- YKK zip