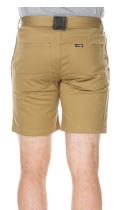

#### **FEATURES**

- Two front angled pockets
- Two patch back pockets reinforced with extra layer
- Patch pocket with pen/tool division and hook and loop fastening on RHS leg
- Angled zip pocket on LHS leg
- Five belt loops with camouflage trim and larger loop on the back for extra strength
- YKK zip