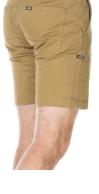

#### **FEATURES**

- Two front angled pockets
- Two patch back pockets reinforced with extra layer
- Patch pocket with pen/tool division and hook and loop fastening on RHS leg
- Angled zip pocket on LHS leg
- Five belt loops with camouflage trim and larger loop on the back for extra strength
- YKK zip