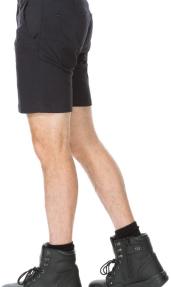

#### **FEATURES**

- Two front angled pockets
- Two patch back pockets reinforced with extra layer
- Patch pocket with pen/tool division and hook and loop fastening on RHS leg
- Angled zip pocket on LHS leg
- Five belt loops with camouflage trim and larger loop on the back for extra strength
- YKK zip