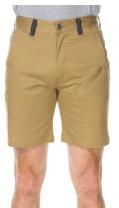

#### STRETCH SATIN SHORTS

Exclusive stretch satin cotton fabric with a soft touch offers

#### **FEATURES**

- Two front angled pockets
- Two patch back pockets reinforced with extra layer
- Patch pocket with pen/tool division and hook and loop fastening on RHS leg
- Angled zip pocket on LHS leg
- Five belt loops with camouflage trim and larger loop on the back for extra strength
- YKK zip